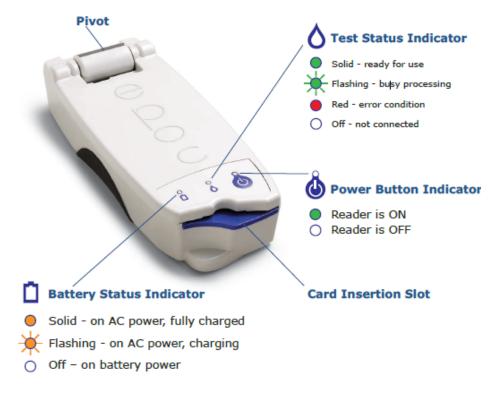

### **epoc Reader Components**

The figure below shows the Reader's primary components and status light indicators.

Note: Check Document Library for any applicable updates prior to using this device.