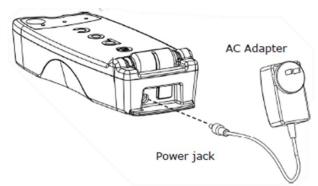

## Step 1: Charge

Before using the epoc Reader, charge its battery as follows:

- 1. Make sure the Reader is OFF. If the Power Button Indicator is green, press and hold the power button for at least three seconds to turn the Reader off.
- 2. Plug the AC Adapter into a wall socket.

## epoc Reader Quick Start Guide

- 3. Plug the AC Adapter into the power jack on the back of the Reader.
  - The amber battery status indicator will start blinking
  - When the battery has been fully charged, the amber battery status indicator will stop blinking